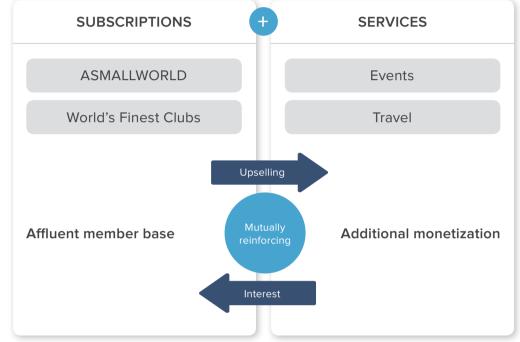

## **BUSINESS MODEL**

#### **COMPANY PROFILE**

ASMALLWORLD is a private social network that connects people with a shared passion for the good life.

Each year, ASMALLWORLD organizes more than 1000 events around the world, where members can expand their private and professional network. Furthermore, the ASMALLWORLD website and mobile apps offer members the opportunity to engage in discussions, get travel advice from the Travel Guides or other members, or meet other members while travelling the

world. Members also enjoy exclusive privileges from international partners such as status upgrades, discounts and additional services.

Besides the global ASMALLWORLD community, Zurich-based ASMALLWORLD AG operates ASW Travel AG, which provides bespoke travel arrangements for its customers, as well as The World's Finest Clubs AG, which offers its members access to the most exclusive nightlife venues around the world.